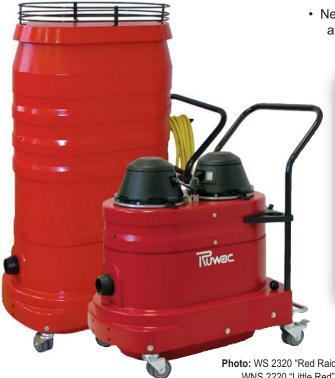

Low loading, MicroClean Filters are 99.99% efficient at .5 micron. In sizes of 13 and 28 ft<sup>2</sup>, these filters offer maximum filtration area in the most compact size.

**Photo:** WS 2320 "Red Raider" with 28 ft<sup>2</sup> filter & WNS 2220 "Little Red" with 13 ft<sup>2</sup> filter.