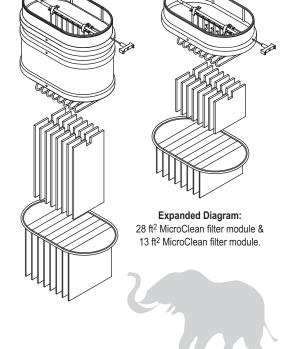

Low loading, MicroClean Filters are 99.99% efficient at .5 micron. In sizes of 13 and 28 ft<sup>2</sup>, these filters offer maximum filtration area in the most compact size.

**Photo:** WS 2320 "Red Raider" with 28 ft<sup>2</sup> filter & WNS 2220 "Little Red" with 13 ft<sup>2</sup> filter.